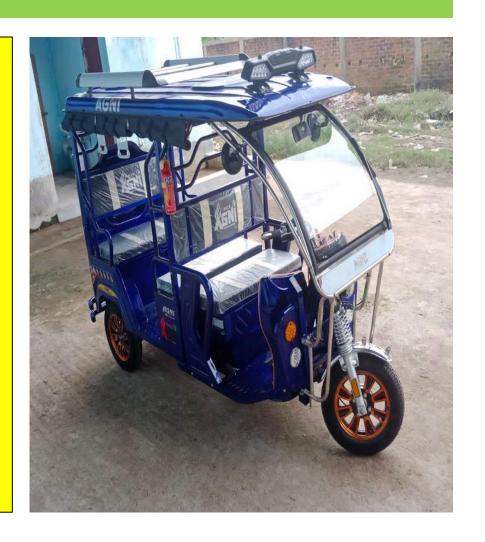

## **Type 1 - Basic Model**

#### **Features:**

- MS Chasis
- CEAT/TVS Tyres
- Music System
- Full Glass Wind Shield
- Wiper Motor
- 1050W Motor
- Yufeng Motor & Controller
- Iron Wheels