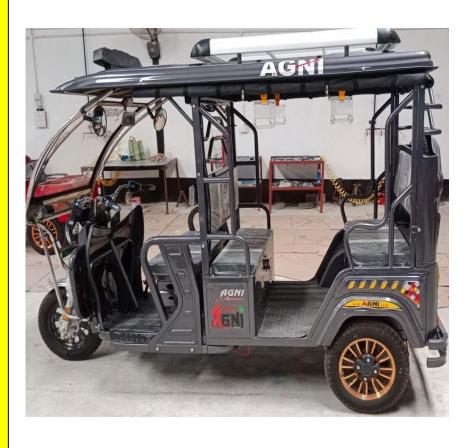

## **Type 2 - Deluxe Model**

#### **Features:**

- MS Chasis
- CEAT/TVS Tyres
- Music System
- SS+Glass Wind Shield
- Wiper Motor
- 1050W Yufeng Motor & Controller
- Alloy Wheels
- Central Lock
- Luggage Carrier